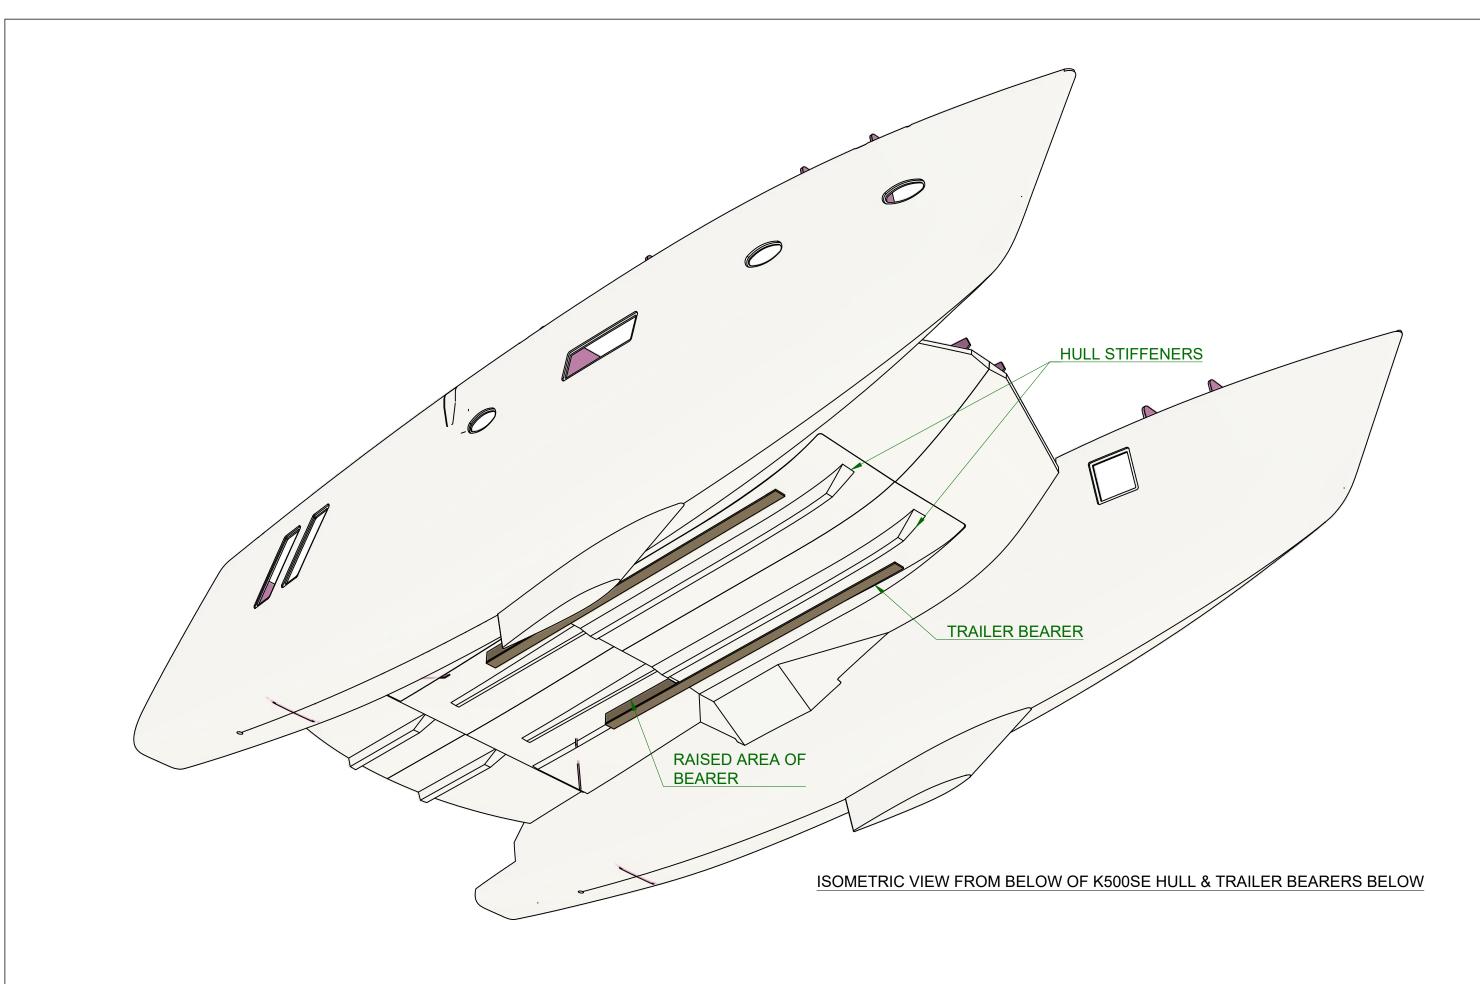

### NOTES:

- This design is the intellectual property of VDS Marine Design, any copying, sharing or publishing is prohibited without permission.
   VDS Marine Design reserves the right to make changes to the design, dimensions or specifications where necessary without notice.
- This drawing is not to scale and is for representation purposes only.
- Dimensions are in millimeters.
  All final manufacturing dimensions must be verified on the job before any manufacturing commences.

|      |              |       |          | DESIGNER:    | PVDS       |
|------|--------------|-------|----------|--------------|------------|
|      |              |       |          | DRAWN BY:    | PVDS       |
|      |              |       |          | CHECKED BY:  | PVDS       |
|      |              |       |          | APPROVED BY: | PVDS       |
|      |              |       |          | DATE:        | 16-04-2025 |
|      |              |       |          | FIRST ISSUE: | 16-04-2025 |
| REV: | DESCRIPTION: | DATE: | PROJECT: |              |            |

| K500SE TRAILER BEARERS  |
|-------------------------|
| NJUUJE HVAILEN DEANLING |

K500SE TRAILER BEARERS

| Scale: | Size: | Page No: | Rev: |
|--------|-------|----------|------|
| 1/40   | A3    | 3/3      | 00   |
|        |       | -, -     |      |