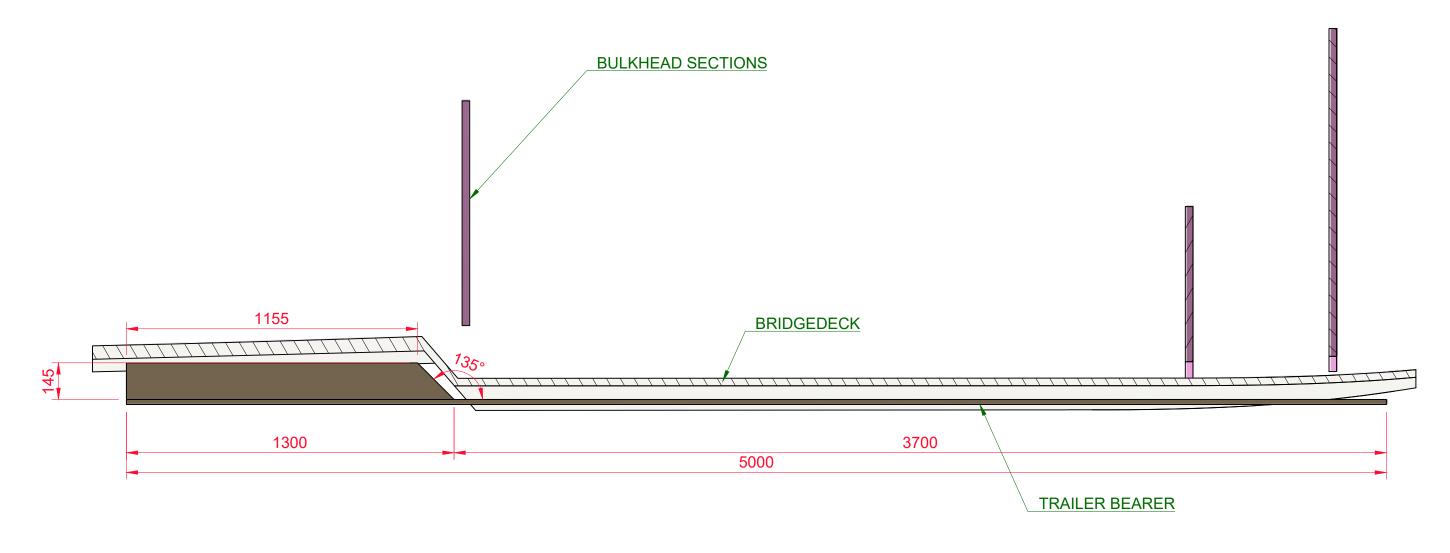

# **SECTION A-A**

## NOTES:

- This design is the intellectual property of VDS Marine Design, any copying, sharing or publishing is prohibited without permission.
- This drawing is not to scale and is for representation purposes only.
- Dimensions are in millimeters.
  All final manufacturing dimensions must be verified on the job before any manufacturing commences.

|  |      |              |       |          | DESIGNER:    | PVDS       |
|--|------|--------------|-------|----------|--------------|------------|
|  |      |              |       |          | DRAWN BY:    | PVDS       |
|  |      |              |       |          | CHECKED BY:  | PVDS       |
|  |      |              |       |          | APPROVED BY: | PVDS       |
|  |      |              |       |          | DATE:        | 16-04-2025 |
|  |      |              |       |          | FIRST ISSUE: | 16-04-2025 |
|  | REV: | DESCRIPTION: | DATE: | PROJECT: |              |            |

| K500SE TRAILER BEARERS |
|------------------------|
|                        |
|                        |

K500SE TRAILER BEARERS

| Scale: | Size: | Page No: | Rev: |
|--------|-------|----------|------|
| 1/40   | A3    | 2/3      | 00   |
|        |       |          |      |