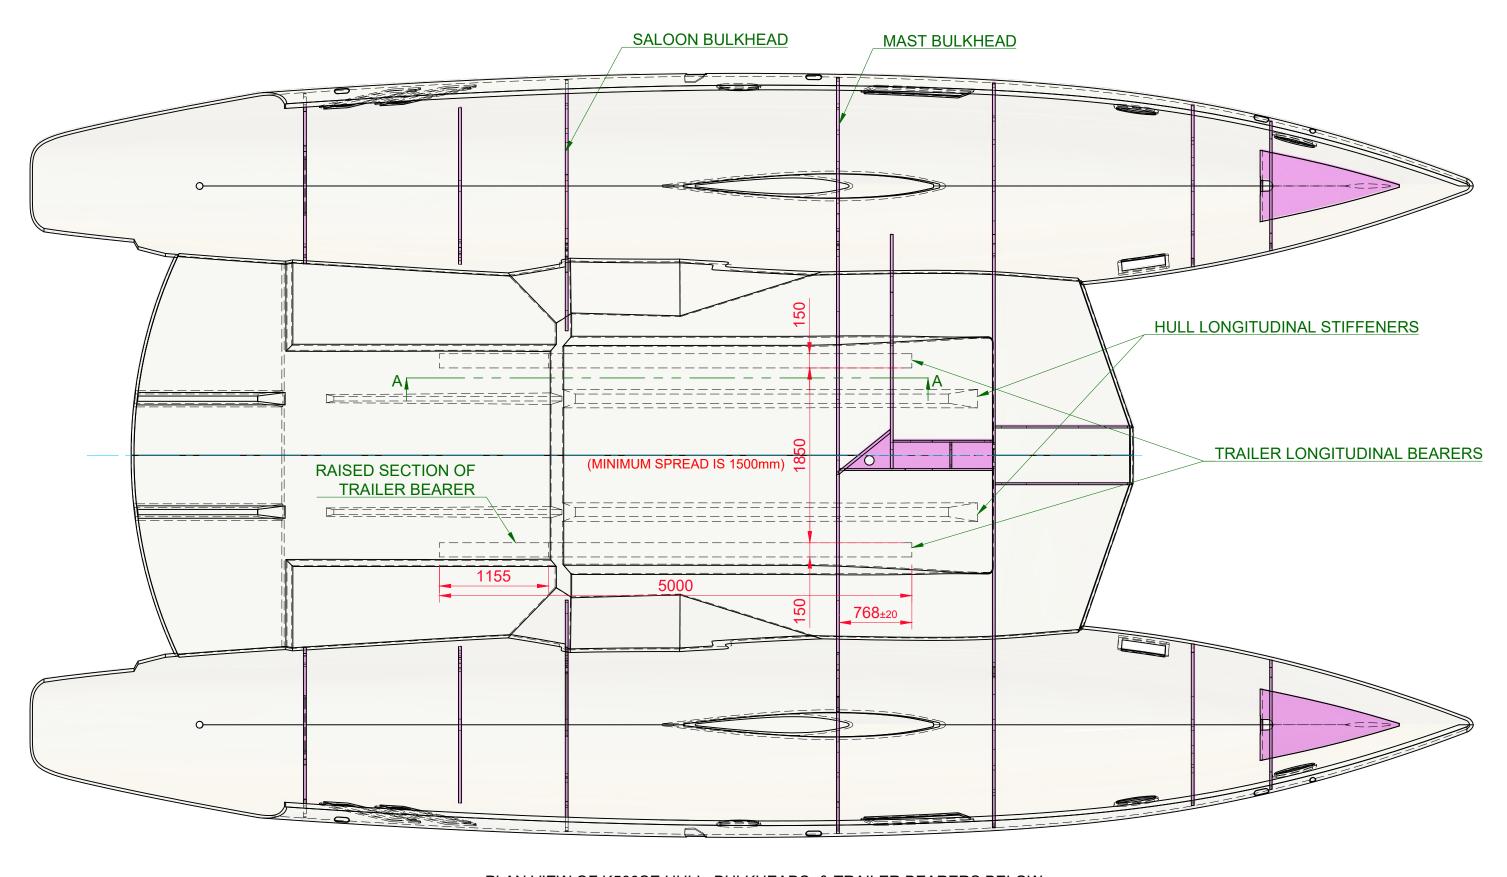

# PLAN VIEW OF K500SE HULL, BULKHEADS, & TRAILER BEARERS BELOW

### NOTES:

- This design is the intellectual property of VDS Marine Design, any copying, sharing or publishing is prohibited without permission.
- This drawing is not to scale and is for representation purposes only.
- Dimensions are in millimeters.
- All final manufacturing dimensions must be verified on the job before any manufacturing commences.

|      |              |       |          | DESIGNER:    | PVDS       |
|------|--------------|-------|----------|--------------|------------|
|      |              |       |          | DRAWN BY:    | PVDS       |
|      |              |       |          | CHECKED BY:  | PVDS       |
|      |              |       |          | APPROVED BY: | PVDS       |
|      |              |       |          | DATE:        | 16-04-2025 |
|      |              |       |          | FIRST ISSUE: | 16-04-2025 |
| REV: | DESCRIPTION: | DATE: | PROJECT: |              |            |

| K500SE TRAILER BEARERS | Drawing No: | K500SE TRAILER BEARERS | | K500SE TRAILER BEARERS | | Size: | Page No: | Rev: | 1/40 | A3 | 1/3 | 00 | 00 |